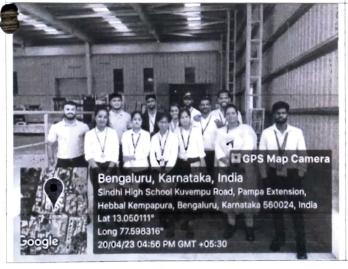

### **Industrial visit: Report**

Location of visit : Nightingale's Medical Trust

Resource Person : Ms. Sarayu Perumal, Project Co-ordinator

Course & Sem : I, III, V SEM BA

Date : 17 DEC 2022

Timings : 10: 00 AM to 2:00 PM

**Total Students Attended : 40** 

A group of psychology students visited Nightingales Medical Trust, a dementia centre for the aged, to gain insight into the challenges faced by people with dementia and Alzheimer's disease.