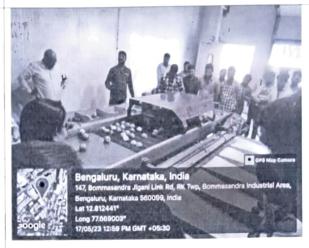

### Place of Visit

Ishwar Cold Storage 147 Bommasandra industrial layout Phase 4 Jigani Link Road (First left turn next to SFO Technologies) Bangalore-560099

Dates: MAY 17TH 2023

CLASS: II, IV and VI sem B.com LSLM

### Details:

Around 8:30 am, a batch of 50 students of Department of Commerce along with in charge faculties visited Ishwar cold storage at Bannerghatta in Bengaluru. This visit was mainly focussed on to understand the procedures involved in storing the perishable goods and maintaining the supply chain for the perishable goods.