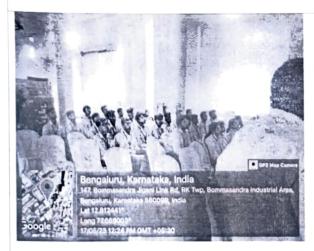

### Place of Visit

Ishwar Cold Storage 147 Bommasandra industrial layout Phase 4 Jigani Link Road (First left turn next to SFO Technologies) Bangalore-560099

Dates: MAY 17TH 2023

CLASS: II, IV and VI sem B.com LSLM

### Details:

Around 8:30 am, a batch of 50 students of Department of Commerce along with in charge faculties visited Ishwar cold storage at Bannerghatta in Bengaluru. This visit was mainly focussed on to understand the procedures involved in storing the perishable goods and maintaining the supply chain for the perishable goods.