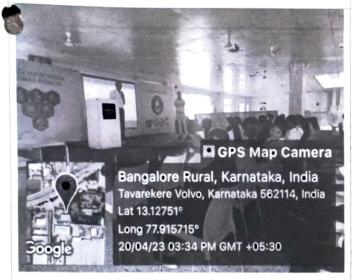

#### VOLVO GLOBAL INDIA PVT LTD

4WG8+9G3, Yalachahally, Tavarekere Post, Hoskote Taluk, Bengaluru, Karnataka 562122

Date: 20th April 2023

CLASS: 6th Sem B.com (LSCM)

#### **Details**

Around 11:30 am, a batch of 15 students of 6th semester students of the Department of Commerce along with in charge faculties visited Vovlo Global india pvt ltd, Hoskote. To gain practical knowledge about the logistics and supply chain management process of the industry and to know the cost allocations, costing process and methods of costing in the process of assembling.