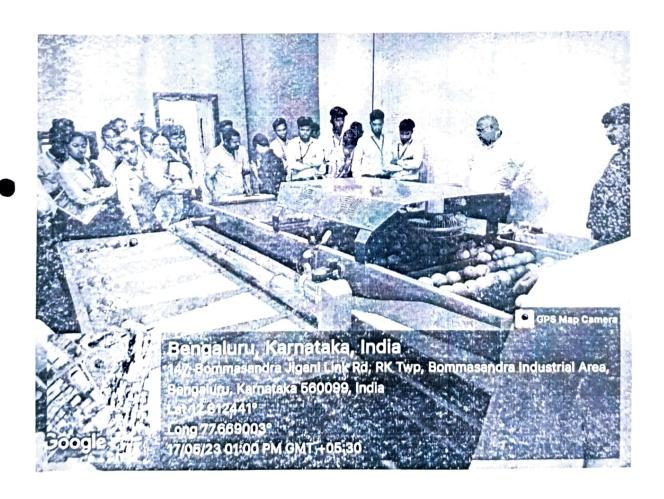

### Place of Visit

Ishwar Cold Storage 147 Bommasandra industrial layout Phase 4 Jigani Link Road (First left turn next to SFO Technologies) Bangalore-560099

Dates: MAY 17TH 2023

CLASS: II, IV and VI sem B.com LSLM

### Details:

Around 8:30 am, a batch of 50 students of Department of Commerce along with in charge faculties visited Ishwar cold storage at Bannerghatta in Bengaluru. This visit was mainly focussed on to understand the procedures involved in storing the perishable goods and maintaining the supply chain for the perishable goods.